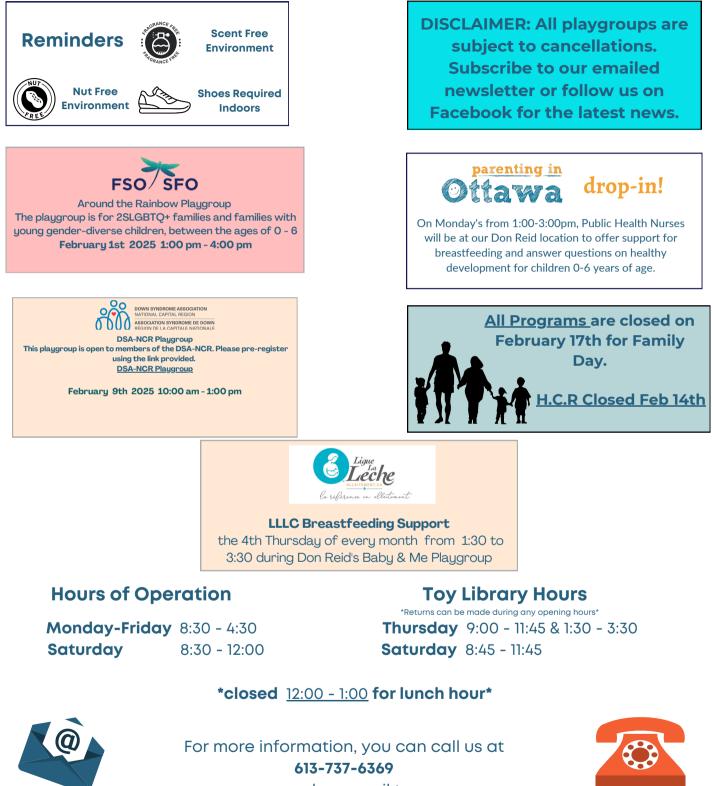

## EarlyON Central South February Programming Calendar

EarlyON centres offer FREE drop-in programs for families, caregivers and children from birth to 6 years of age.

| Monday                                                                                                                                            | Tuesday                                                                                                                                                                                             | Wednesday                                                                                                  | Thursday                                                                                                                                                                             | Friday                                                                                                                                                                         | Saturday                                                                          |
|---------------------------------------------------------------------------------------------------------------------------------------------------|-----------------------------------------------------------------------------------------------------------------------------------------------------------------------------------------------------|------------------------------------------------------------------------------------------------------------|--------------------------------------------------------------------------------------------------------------------------------------------------------------------------------------|--------------------------------------------------------------------------------------------------------------------------------------------------------------------------------|-----------------------------------------------------------------------------------|
|                                                                                                                                                   |                                                                                                                                                                                                     | Mori                                                                                                       | ning                                                                                                                                                                                 |                                                                                                                                                                                |                                                                                   |
| Don Reid<br>Playgroup<br>Ages O-6 years<br>9:00-11:30<br>2330 Don Reid Dr                                                                         | Don Reid<br>Playgroup<br>Ages 0-6 years<br>9:00-11:30<br>2330 Don Reid Dr<br>-Open Air -<br>*Sharel Park<br>Ages 0-6 years<br>9:30-11:00<br>click here for<br>location<br>10 min walk from Don Reid | Don Reid<br>Ages 0-6 years<br>Playgroup<br>9:00-11:30<br>2330 Don Reid Dr                                  | Don Reid<br>Ages 0-6 years<br>Playgroup<br>9:00-11:30<br>2330 Don Reid Dr<br>*TOY LIBRARY*                                                                                           | Don Reid<br>Ages 0-6 years<br>Playgroup<br>9:00-11:30<br>2330 Don Reid Dr                                                                                                      | Don Reid<br>Ages 0-6 Playgroup<br>9:00-11:30<br>2330 Don Reid Dr<br>*TOY LIBRARY* |
|                                                                                                                                                   |                                                                                                                                                                                                     | McLean<br>Cooperative<br>Ages 0-6 years<br>9:00-11:15<br>343 Parkin Circle                                 | Trainyards<br>-Nearby Nature-<br>*Coronation Park<br>Forest<br>Ages 0-6 years<br>9:30 - 11:00<br>*click here for<br>Meet up location<br>Street Parking on Bloor<br>Ave/Crestwood Pl. | Intergenerational<br>Perley Health<br>Ages 0-6 years<br>9:15-11:15<br>1750 Russell Rd<br>Parking Validated                                                                     |                                                                                   |
| Hunt Club Riverside<br>Ages 0-6 years<br>9:00-11:15 am<br>*Gym Day*<br>09:00-11:00<br><b>3320 Paul Anka Dr.</b><br>Inside HCR Community<br>Centre | Trainyards Indoor<br>Ages 0-6 years<br>9:00-11:30<br>700 Industrial Ave<br>*Unit 600*<br>click here for<br>location                                                                                 | Hunt Club Riverside<br>Ages 0-6 years<br>9:00–11:15<br>3320 Paul Anka Dr<br>Inside HCR Community<br>Centre |                                                                                                                                                                                      | Hunt Club Riverside<br>Ages 0-6 years<br>9:00-11:15 am<br>3320 Paul Anka Dr<br>Inside HCR Community<br>Centre<br>February 14th H.C.R<br>Playgroup is Closed.                   |                                                                                   |
|                                                                                                                                                   |                                                                                                                                                                                                     | After                                                                                                      | noon                                                                                                                                                                                 |                                                                                                                                                                                |                                                                                   |
| Don Reid<br>Baby & Me<br>1:30-3:30<br>2330 Don Reid Dr<br>*0-12 months of<br>age                                                                  | Don Reid<br>Playgroup<br>Ages 0-6 years<br>1:30-3:30<br>2330 Don Reid Dr<br>Trainyards<br>Baby & Me<br>1:30-3:30<br>700 Industrial Ave<br>*Unit 600*<br>*0-18 months of age                         | No Program                                                                                                 | Don Reid<br>Baby & Me<br>1:30-3:30<br>2330 Don Reid Dr<br>*0-12 months of<br>age<br>*TOY LIBRARY*                                                                                    | Don Reid<br>Playgroup<br>Ages 0-6 years<br>1:30-3:30<br>2330 Don Reid Dr<br>Trainyards<br>Baby & Me<br>1:30-3:30<br>700 Industrial Ave<br>*Unit 600*<br>*0-18 months of<br>age | No Program                                                                        |